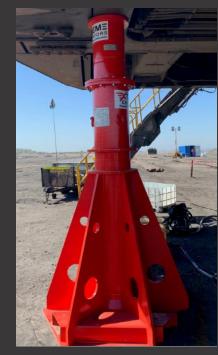

#### **Machine Stands**

#### - 75T x 1.2m High

- 250T x 1.3m High
- 250T x 1.8m High
- 300T x .4m High
- 400T x .6m High
- 100T x Adjustable Hight
  (2.53m,2.64m,2.84,3.2m)
  \*Can make to customers
  required size.