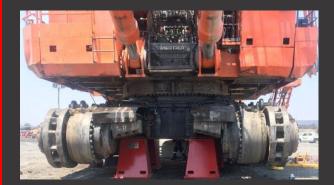

#### **Machine Stands**

#### - 75T x 1.2m High

- 250T x 1.3m High
- 250T x 1.8m High
- 300T x .4m High
- 400T x .6m High
- 100T x Adjustable Hight
  (2.53m,2.64m,2.84,3.2m)
  \*Can make to customers
  required size.