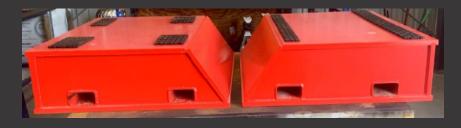

#### **Machine Stands**

#### - 75T x 1.2m High

- 250T x 1.3m High
- 250T x 1.8m High
- 300T x .4m High
- 400T x .6m High
- 100T x Adjustable Hight
  (2.53m,2.64m,2.84,3.2m)
  \*Can make to customers
  required size.