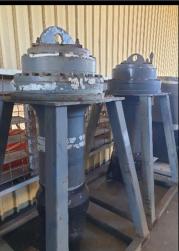

#### EX5500-5/6, EX5600-6 Complete Track Frames

We have a set of EX5500-5/6, EX5600-6 Track Frames complete with rollers, idler and drive tumbler available for Hire. This is perfect solution to reduce the down time of your machine while we complete the required repairs to your Track Frames. The below Track Frames are ones we have completed repairs to ready to be fitted onto an EX5600. The repairs included, cleaning, NDT, crack repairs, build-up of mating faces/idler slides, thread repairs, machining, blast/paint, fitment of all components.