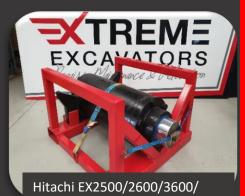

## Hitachi EX2500-5/6, EX2600-6, EX3600-5/6, EX5500-5/6, EX5600-6 "H" Link Sets available as Service Exchange.

All our "H" Link sets are manufactured with our own designed and upgraded grease modifications, which reduce the amount of hosing required in this exposed location. By removing hosing in this area, it will help prevent unwanted down time due to a broken grease line causing a grease fault.

| MODEL                   | <b>DESCRIPTION</b> | <u>PART</u><br>NUMBER | MODEL                   | <b>DESCRIPTION</b>      | <u>PART</u><br><u>NUMBER</u> |
|-------------------------|--------------------|-----------------------|-------------------------|-------------------------|------------------------------|
| EX2500-5/6,<br>EX2600-6 | "H" LINK R/H & L/H | 9161459               | EX3600-5/6              | LINK R/H INNER          | 9188289                      |
| EX2500-5/6,<br>EX2600-6 | LINK L/H INNER     | 9161506               | EX3600-5/6              | LINK L/H INNER          | 9188290                      |
| EX2500-5/6,<br>EX2600-6 | LINK R/H INNER     | 9161504               | EX3600-5/6              | LINK R/H & L/H<br>OUTER | 9082459                      |
| EX2500-5/6,<br>EX2600-6 | LINK L/H OUTER     | 9161505               | EX5500-5/6,<br>EX5600-6 | "H" LINK                | 7036343                      |
| EX2500-5/6,<br>EX2600-6 | LINK R/H OUTER     | 9161503               | EX5500-5/6,<br>EX5600-6 | LINK RH & L/H<br>INNER  | 9179964                      |
| EX3600-5/6              | "H" LINK R/H       | 9238252               | EX5500-5/6,<br>EX5600-6 | LINK R/H & L/H<br>OUTER | 9179963                      |
| EX3600-5/6              | "H" LINK L/H       | 9238251               |                         |                         |                              |