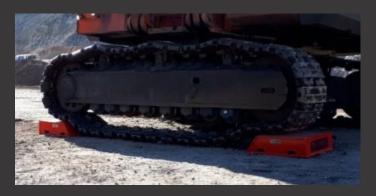

#### **Machine Stands**

#### - 75T x 1.2m High

- 250T x 1.3m High
- 250T x 1.8m High
- 300T x .4m High
- 400T x .6m High
- 100T x Adjustable Hight
  (2.53m,2.64m,2.84,3.2m)
  \*Can make to customers
  required size.