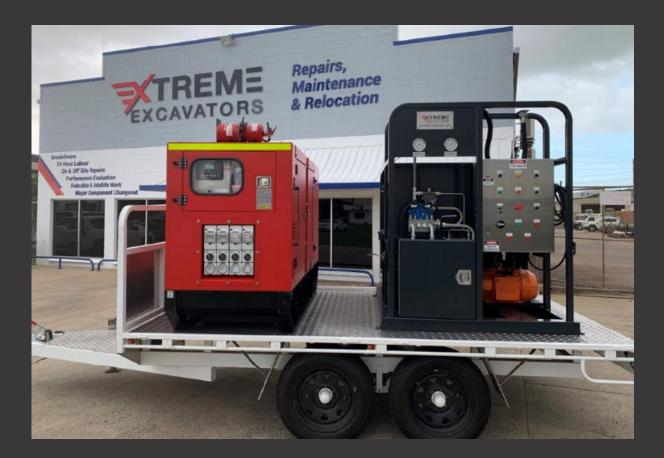

### Hydraulic Cylinder Units

- 1) Protective Frame
- 2) Pressure Gauges
- 3) Return Filter
- 4) Hydraulic Directional Control Valve
- 5) Electrical Motor
- 6) High Pressure Screen
- 7) Wi-Fi Handheld Controllers
- 8) Hose Reels
- 9) Manual Override Operation
- 10) Manuals and Operation Procedures