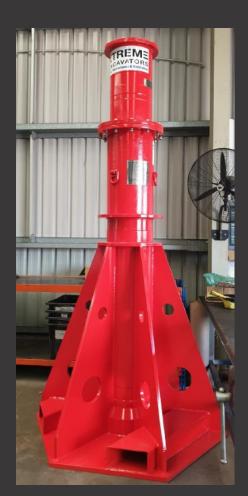

#### **Machine Stands**

#### - 75T x 1.2m High

- 250T x 1.3m High
- 250T x 1.8m High
- 300T x .4m High
- 400T x .6m High
- 100T x Adjustable Hight
  (2.53m,2.64m,2.84,3.2m)
  \*Can make to customers
  required size.