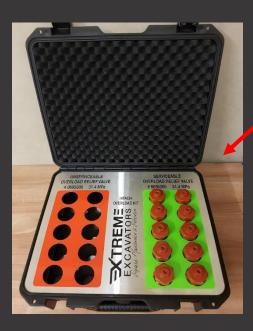

#### Relief Valves Kits for both Hitachi and O&K/CAT Excavators/Shovels

We offer full customised valve kits to suit your requirements for both the Hitachi, O&K, CAT Excavators/Shovels.

- Kits made to suit customers needs (breakdown kits, full kits)
- All new valves set to required pressures
- Genuine valves
- Reduced machine down time (allows for all relief valves to be changed quickly and bench tested later)
- Tuff transport case keeps valves together and free from contamination
- Bench testing and pressure report

Hitachi Breakdown Kit

Hitachi Filachi EX5500/5600 Full Relief valve kit

| MODEL   | DESCRIPTION        | <u>PART</u><br><u>NUMBER</u> | <u>MODEL</u> | <b>DESCRIPTION</b>   | <u>PART NUMBER</u> |
|---------|--------------------|------------------------------|--------------|----------------------|--------------------|
| Hitachi | Main Relief        | 0695005                      | O&K/CAT      | Secondary<br>Relief  | 1520605            |
| Hitachi | Overload<br>Relief | 0695006                      | O&K/CAT      | Primary<br>Relief    | 1455510            |
| Hitachi | Swing Relief       | 0711102                      | O&K/CAT      | Travel Relief        | 1455510            |
| Hitachi | Swing Relief       | 0724101                      | O&K/CAT      | Thermostat<br>Relief | 1455204            |