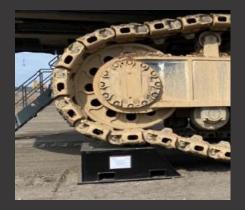

#### **Machine Stands**

#### - 75T x 1.2m High

- 250T x 1.3m High
- 250T x 1.8m High
- 300T x .4m High
- 400T x .6m High
- 100T x Adjustable Hight
  (2.53m,2.64m,2.84,3.2m)
  \*Can make to customers
  required size.