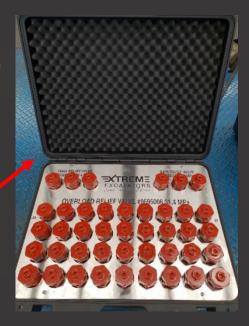

#### Relief Valves Kits for both Hitachi and O&K/CAT Excavators/Shovels

We offer full customised valve kits to suit your requirements for both the Hitachi, O&K, CAT Excavators/Shovels.

- Kits made to suit customers needs (breakdown kits, full kits)
- All new valves set to required pressures
- Genuine valves
- Reduced machine down time (allows for all relief valves to be changed quickly and bench tested later)
- Tuff transport case keeps valves together and free from contamination
- Bench testing and pressure report

Hitachi Breakdown Kit

Hitachi Filachi EX5500/5600 Full Relief valve kit

| MODEL   | DESCRIPTION        | <u>PART</u><br><u>NUMBER</u> | <u>MODEL</u> | <b>DESCRIPTION</b>   | <u>PART NUMBER</u> |
|---------|--------------------|------------------------------|--------------|----------------------|--------------------|
| Hitachi | Main Relief        | 0695005                      | O&K/CAT      | Secondary<br>Relief  | 1520605            |
| Hitachi | Overload<br>Relief | 0695006                      | O&K/CAT      | Primary<br>Relief    | 1455510            |
| Hitachi | Swing Relief       | 0711102                      | O&K/CAT      | Travel Relief        | 1455510            |
| Hitachi | Swing Relief       | 0724101                      | O&K/CAT      | Thermostat<br>Relief | 1455204            |