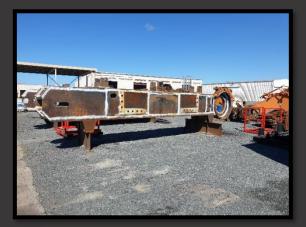

#### EX5500-5/6, EX5600-6 Complete Track Frames

We have a set of EX5500-5/6, EX5600-6 Track Frames complete with rollers, idler and drive tumbler available for Hire. This is perfect solution to reduce the down time of your machine while we complete the required repairs to your Track Frames. The below Track Frames are ones we have completed repairs to ready to be fitted onto an EX5600. The repairs included, cleaning, NDT, crack repairs, build-up of mating faces/idler slides, thread repairs, machining, blast/paint, fitment of all components.