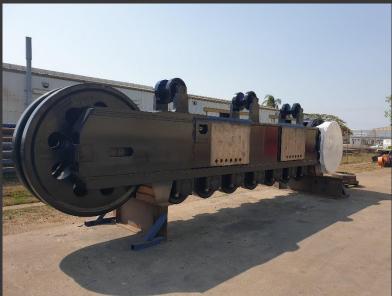

#### EX5500-5/6, EX5600-6 Complete Track Frames

We have a set of EX5500-5/6, EX5600-6 Track Frames complete with rollers, idler and drive tumbler available for Hire. This is perfect solution to reduce the down time of your machine while we complete the required repairs to your Track Frames. The below Track Frames are ones we have completed repairs to ready to be fitted onto an EX5600. The repairs included, cleaning, NDT, crack repairs, build-up of mating faces/idler slides, thread repairs, machining, blast/paint, fitment of all components.