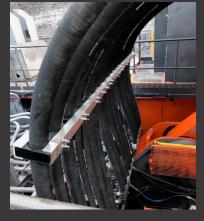

#### **Extreme Excavators Parts**

- Bushes (Hitachi, CAT, O&K,)
- Seals; Dust/Lip (Hitachi)
- Relief Valves (Hitachi, CAT, O&K Excavators/Shovels)
- O-ring Kits
- Duo Cone Seals
- Flange Lock Kits
- Thrust Plates (Hitachi EX1900-5/6, EX2500-5/6, EX3600-5/6, EX5500-5/6, EX5600-6)
- Boom Arch Hose Light Weight Kits (Hitachi EX2500-5/6, EX3600-5/6, EX5500-5/6, Ex5600-6)
- Front Attachment Shim Kits (Hitachi EX2500-5/6, EX3600-5/6, EX5500-5/6, Ex5600-6)