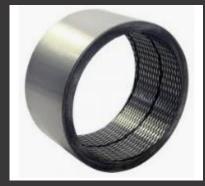

#### **Extreme Excavators Parts**

- Bushes (Hitachi, CAT, O&K,)
- Seals; Dust/Lip (Hitachi)
- Relief Valves (Hitachi, CAT, O&K Excavators/Shovels)
- O-ring Kits
- Duo Cone Seals
- Flange Lock Kits
- Thrust Plates (Hitachi EX1900-5/6, EX2500-5/6, EX3600-5/6, EX5500-5/6, EX5600-6)
- Boom Arch Hose Light Weight Kits (Hitachi EX2500-5/6, EX3600-5/6, EX5500-5/6, Ex5600-6)
- Front Attachment Shim Kits (Hitachi EX2500-5/6, EX3600-5/6, EX5500-5/6, Ex5600-6)