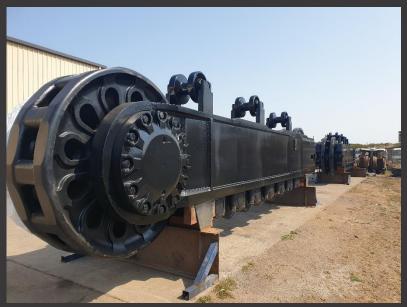

#### EX5500-5/6, EX5600-6 Complete Track Frames

We have a set of EX5500-5/6, EX5600-6 Track Frames complete with rollers, idler and drive tumbler available for Hire. This is perfect solution to reduce the down time of your machine while we complete the required repairs to your Track Frames. The below Track Frames are ones we have completed repairs to ready to be fitted onto an EX5600. The repairs included, cleaning, NDT, crack repairs, build-up of mating faces/idler slides, thread repairs, machining, blast/paint, fitment of all components.